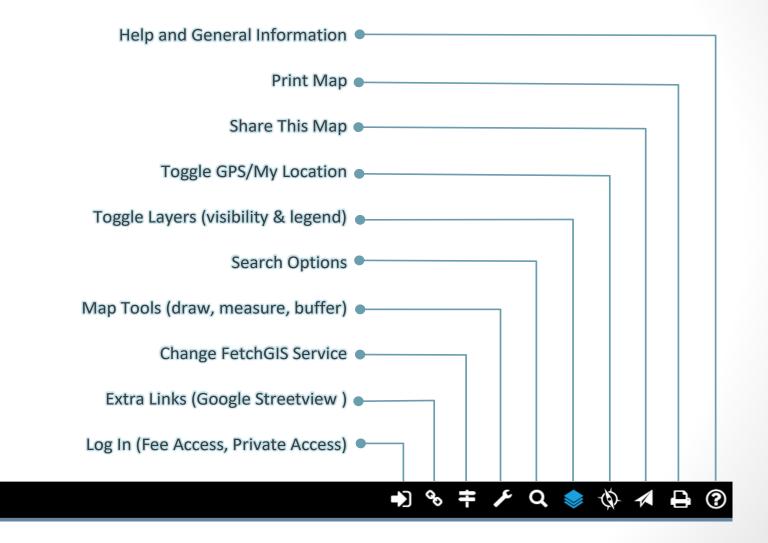

# Map Basics

Overview Map

- Zoom In Click and drag the mouse over an area, then release to zoom in. The smaller the drawn box, the further the map will zoom in.
- Zoom Out Click and drag the mouse over an area, then release to zoom out. The smaller the drawn box, the further the map will zoom out.
- Original Zoom Returns map to the original view.
- Zoom Previous Returns the map display to the pervious view after a zoom action has been preformed.
- Zoom Next Returns the map display to the pervious view after a Zoom Previous action has been preformed.
- **Pan -** Click and drag map display to change location.
- Incremental Zoom Zoom controls located just left of the Navigation Toolbar used to zoom in (+) or zoom out (-) one level.

# Tools

- Measurement Tool-
  - Location- Gives Degree and Long/Lat point information
  - Distance- Calculates distance from selected point to point
  - Area- Must double right click to complete area
- Buffer Tool- Create a buffer zone
  Of a certain distance around selected
  Area or parcel
- Miscellaneous Tools- A tool that