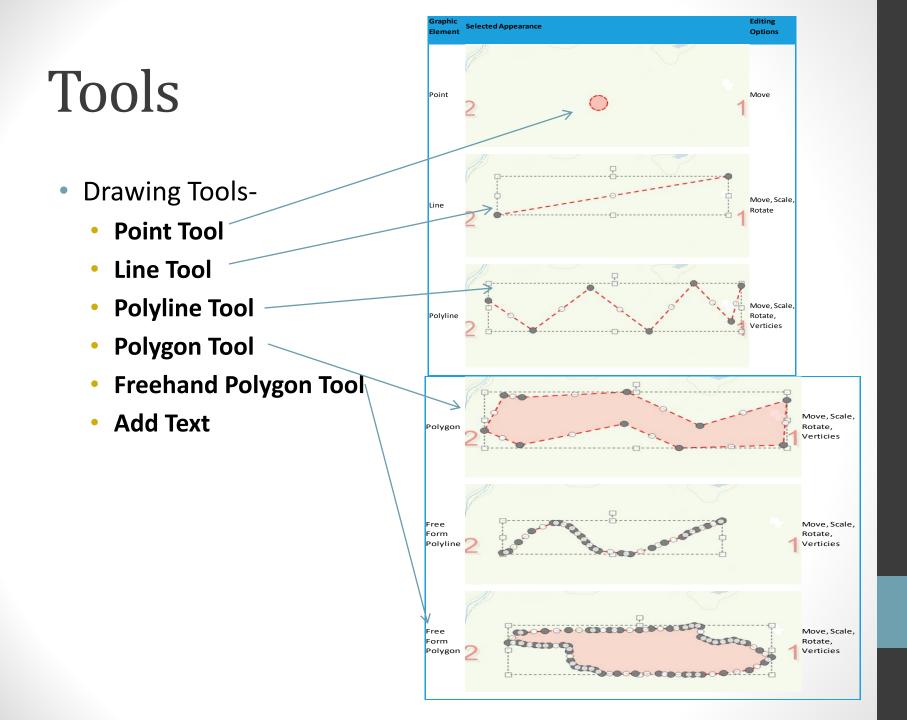

# Tools

- Measurement Tool-
  - Location- Gives Degree and Long/Lat point information
  - Distance- Calculates distance from selected point to point
  - Area- Must double right click to complete area
- Buffer Tool- Create a buffer zone
  Of a certain distance around selected
  Area or parcel
- Miscellaneous Tools- A tool that

Allows users to change from aerial data from 2005, 2010, and 2015