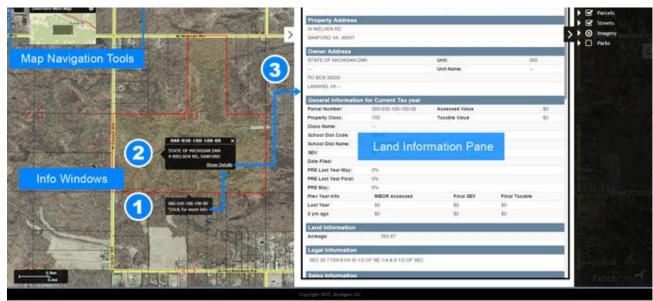

#### How to Search

- Parcel Search- need 14 digit parcel number
- Owner Name- will produce a list of owner with the name in bay county- e.g. search Stark and get 27 results in Bay County
- Street Address- Address name and number can be case and spelling sensitive- e.g.. Spelling out 9th street such ninth street
- Road Intersection- looking for a intersection between streets
- Coordinate Search- decimal degrees (-83.902, 43.580)