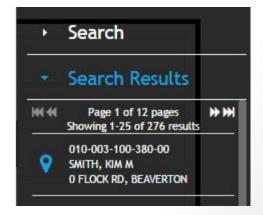

#### How to Search

- Parcel Search- need 14 digit parcel number
- Owner Name- will produce a list of owner with the name in bay county- e.g. search Stark and get 27 results in Bay County
- Street Address- Address name and number can be case and spelling sensitive- e.g.. Spelling out 9th street such ninth street
- Road Intersection- looking for a intersection between streets
- Coordinate Search- decimal degrees (-83.902, 43.580)