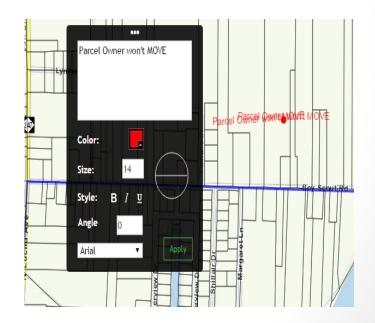

Insert Text for Map production using Add Text

- Add Text options will appear and once completed just select where the text goes
- Once on map can select again to edit text