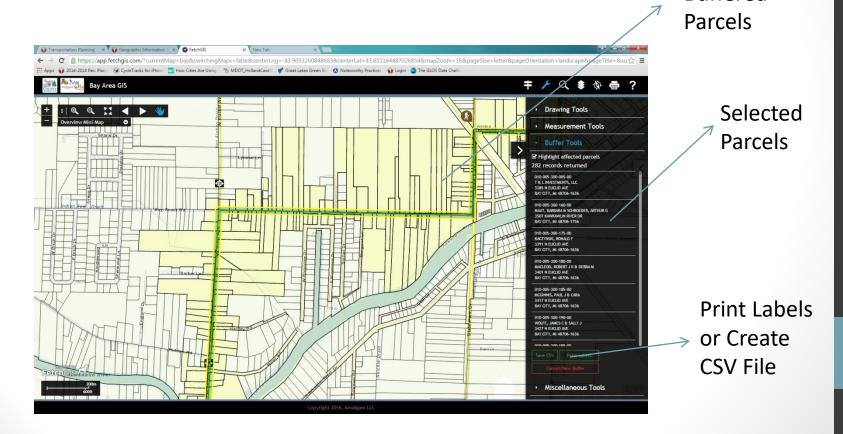

Then Generate the PDF map for printing or print from page

Creating a map of a new projected trail and the locating the adjacent home owners impacted by the trail

- Find Location by either zooming into the subject area or use the search tool.
- Creating a trail from the corner of Old Kawkawlin Road and Wheeler Road to Bay City State Park

 Create Trail poly-line using drawing tools- Tip can hold down right mouse button to move map and use scroll to zoom in and out, while creating line

- Using buffer tools to create 50 foot buffer around created polyline- first select route then click run
- Will generate a list of affected Parcels

Buffered