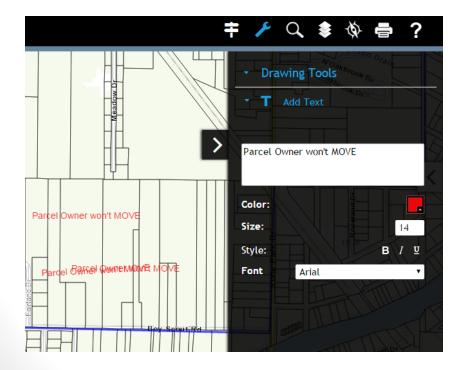

Insert Text for Map production using Add Text

- Add Text options will appear and once completed just select where the text goes
- Once on map can select again to edit text