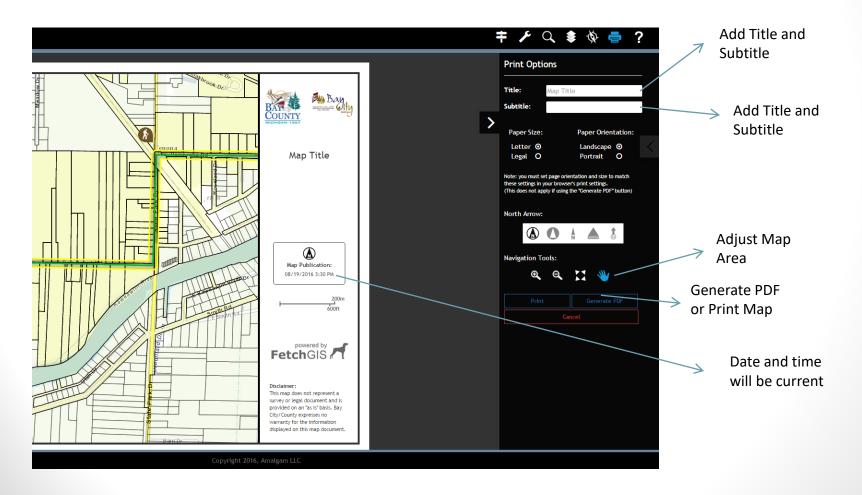

# Printing

The following options can be modified for a Map:

- **Title** Enter a new Map Title in the input box.
- **Subtitle** Add a Subtitle by entering text in the Subtitle input box.
- **Paper Size** Select between Letter and Legal for paper size.
- Paper Orientation Select Landscape or Portrait.
- North Arrow Select a North Arrow to be used in the Map.

Then Generate the PDF map for printing or print from page

Creating a map of a new projected trail and the locating the adjacent home owners impacted by the trail

- Find Location by either zooming into the subject area or use the search tool.
- Creating a trail from the corner of Old Kawkawlin Road and Wheeler Road to Bay City State Park