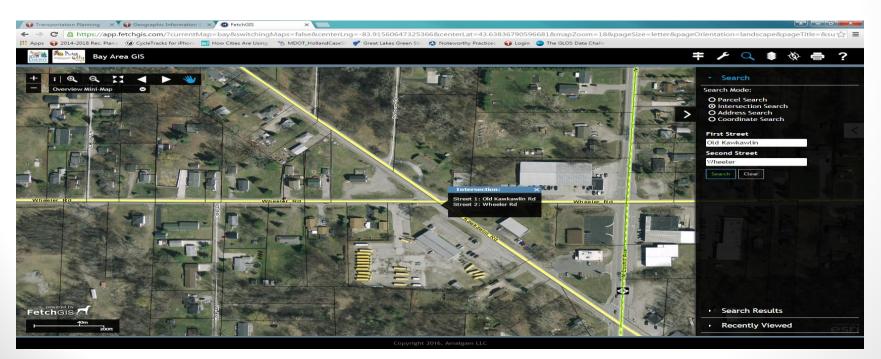

aneous Tools- A tool that

Allows users to change from aerial data from 2005, 2010, and 2015

# Printing

The following options can be modified for a Map:

- **Title** Enter a new Map Title in the input box.
- **Subtitle** Add a Subtitle by entering text in the Subtitle input box.
- **Paper Size** Select between Letter and Legal for paper size.
- Paper Orientation Select Landscape or Portrait.
- North Arrow Select a North Arrow to be used in the Map.

Then Generate the PDF map for printing or print from page



Creating a map of a new projected trail and the locating the adjacent home owners impacted by the trail

- Find Location by either zooming into the subject area or use the search tool.
- Creating a trail from the corner of Old Kawkawlin Road and Wheeler Road to Bay City State Park



 Create Trail poly-line using drawing tools- Tip can hold down right mouse button to move map and use scroll to zoom in and out, while creating line



- Using buffer tools to create 50 foot buffer around created polyline- first select route then click run
- Will generate a list of affected Parcels



Buffered



#### Labels created from Selected Parcels

| 🖶   🖾                           |                                     | ≪ 1 of 10 ≫                   |
|---------------------------------|-------------------------------------|-------------------------------|
| T & LINVESTMENTS, LLC           | MAAT, BARBARA & SCHROEDER, ARTHUR G | KACZYNSKI, RONALD F           |
| 3385 N EUCLID AVE               | 3507 KAWKAWLIN RIVER DR             | 3391 N EUCLID AVE             |
| BAY CITY, MI 4