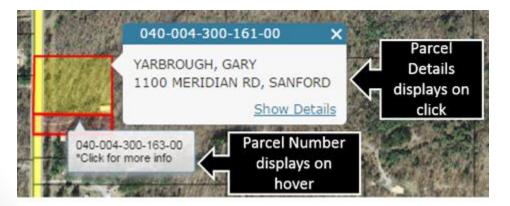

#### How to Search

- Parcel Search- need 14 digit parcel number
- Owner Name- will produce a list of owner with the name in bay county- e.g. search Stark and get 27 results in Bay County
- Street Address- Address name and number can be case and spelling sensitive- e.g.. Spelling out 9th street such ninth street
- Road Intersection- looking for a intersection between streets
- Coordinate Search- decimal degrees (-83.902, 43.580)