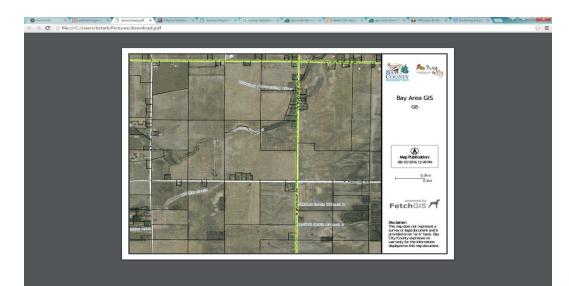

ment Tool-
  - Location- Gives Degree and Long/Lat point information
  - Distance- Calculates distance from selected point to point
  - Area- Must double right click to complete area
- Buffer Tool- Create a buffer zone
  Of a certain distance around selected
  Area or parcel
- Miscellaneous Tools- A tool that

Allows users to change from aerial data from 2005, 2010, and 2015

# Printing

The following options can be modified for a Map:

- **Title** Enter a new Map Title in the input box.
- **Subtitle** Add a Subtitle by entering text in the Subtitle input box.
- **Paper Size** Select between Letter and Legal for paper size.
- Paper Orientation Select Landscape or Portrait.
- North Arrow Select a North Arrow to be used in the Map.

Then Generate the PDF map for printing or print from page



Creating a map of a new projected trail and the locating the adjacent home owners impacted by the trail

- Find Location by either zooming into the subject area or use the search tool.
- Creating a trail from the corner of Old Kawkawlin Road and Wheeler Road to Bay City State Park



 Create Trail poly-line using drawing tools- Tip can hold down right mouse button to move map and use scroll to zoom in and out, while creating line



- Using buffer tools to create 50 foot buffer around created polyline- first select route then click run
- Will generate a list of affected Parcels



Buffered



#### Labels created from Selected Parcels

| 🖶   🖾                           |                                     | ≪ 1 of 10 ≫                   |
|---------------------------------|--------------