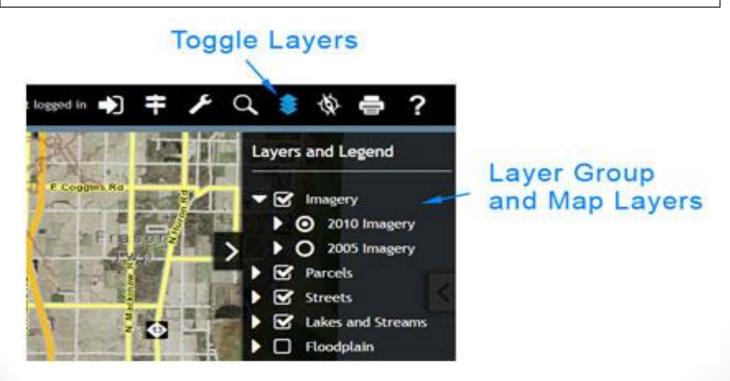

#### Layers

- Imagery (2005, 2010, 2015)
- Parcels
- Informational: Streets, Floodplain, Wetlands, Points of Interest, Parks, Trails, Schools, Public Safety, Voting
- What would you like to see?