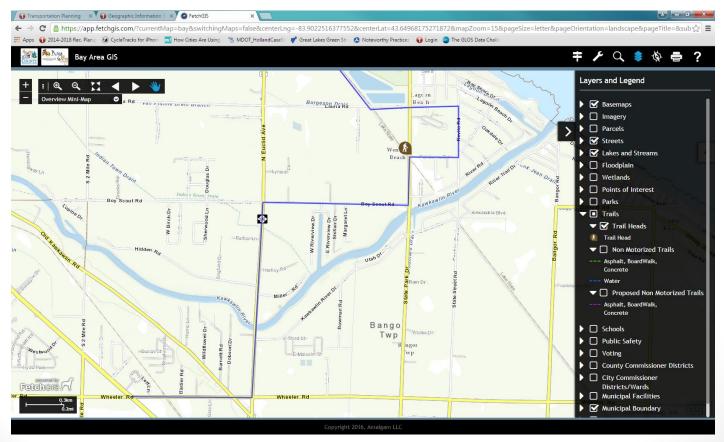

# Map Basics

Overview Map

- Zoom In Click and drag the mouse over an area, then release to zoom in. The smaller the drawn box, the further the map will zoom in.
- Zoom Out Click and drag the mouse over an area, then release to zoom out. The smaller the drawn box, the further the map will zoom out.
- Original Zoom Returns map to the original view.
- Zoom Previous Returns the map display to the pervious view after a zoom action has been preformed.
- Zoom Next Returns the map display to the pervious view after a Zoom Previous action has been preformed.
- **Pan -** Click and drag map display to change location.
- Incremental Zoom Zoom controls located just left of the Navigation Toolbar used to zoom in (+) or zoom out (-) one level.

#### Layers

- Imagery (2005, 2010, 2015)
- Parcels
- Informational: Streets, Floodplain, Wetlands, Points of Interest, Parks, Trails, Schools, Public Safety, Voting
- What would you like to see?

#### How to Search

- Parcel Search- need 14 digit parcel number
- Owner Name- will produce a list of owner with the name in bay county- e.g. search Stark and get 27 results in Bay County
- Street Address- Address name and number can be case and spelling sensitive- e.g.. Spelling out 9th street such ninth street
- Road Intersection- looking for a intersection between streets
- Coordinate Search- decimal degrees (-83.902, 43.580)

# Tools

- Measurement Tool-
  - Location- Gives Degree and Long/Lat point information
  - Distance- Calculates distance from selected point to point
  - Area- Must double right click to complete area
- Buffer Tool- Create a buffer zone
  Of a certain distance around selected
  Area or parcel
- Miscellaneous Tools- A tool that