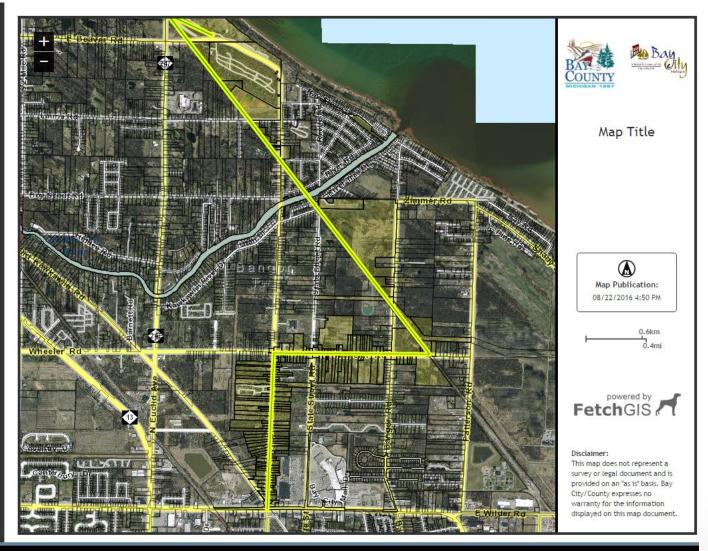

134 DOUD RD                   |
| GRAND BLANC, MI 48439-8961      | BAY CITY, MI 48706                  | KAWKAWLIN, MI 48631-9771      |
| TAYLOR, MADONINA L              | OGALICAWNING (INDIAN) CHURCH        | CUNNINGHAM, JEANETTE M        |
| 3515 MILLER RD                  | 3217 N EUCLID AVE                   | 3207 N EUCUD AVE              |
| BAY CITY, MI 48706-1319         | BAY CITY, M 48706-1330              | BAY CITY, M 48706-1330        |
| -                               |                                     | Copyright 2016                |

Insert Text for Map production using Add Text

- Add Text options will appear and once completed just select where the text goes
- Once on map can select again to edit text





#### Printing route on Fetch



#### **Finished PDF Map**



Copyright 2016, Amalgam LLC